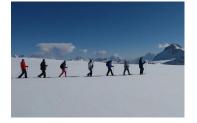

# **SUNDAY 21st of April**

- WHOLE DAY EXCURSION starting from the village of **Muncion**, we'll walk to **Gardeccia** at the feet of **Catinaccio** and, for those who want to walk more, we'll walk up to Vajolet.

Meeting Point: at 9.30 am by the parking passed the ex restaurant La Regolina at Muncion. Expected return: about 3.30 pm. Price: 45€ per person equipment rental included. 20€ for Winter Outdoor hotels and apartments' guests. 30€ for Moena Outdoor hotels guests.