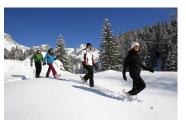

## - SNOWSHOES EXCURSION the FAIRY MIRRORS

Walking into the silence of nature in a dreaming landscape we will cross the forest that surrounds the alpine lake Passo San Pellegrino. Meeting point: 10.00 am at the little church at Passo San Pellegrino. Expected return: about 12.00. Price: € 20 per person including Guide and equipment rental. <u>5€ for Moena Outdoor hotels guests</u>. Age Min: 8/10 years - used to walking. - EASY level.