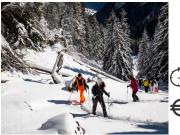

### **DISCOVERING THE SNOWY WOODS with Mountain Guides**

Morning snowshoe excursion at Pian de Schiavaneis area at the foot of Sella group into the snowy woods.

Meeting point: 10.00 am at Pian de Schiavaneis restaurant parking lot. Expected return: about 1.00 pm.

Cost: 35€ per person + 5€ for equipment rental. Winter Outdoor price: 25€ equipment included.Difficulty level: EASY.