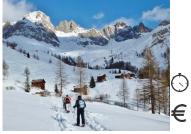

## Saturday 21st

HALF DAY SNOWSHOE EXCURSION AT PORDOI PASS with Mountain Guides. Half day excursion at the panoramic Pordoi Pass at the foot of the majestic Pordoi and Sella groups. After the hike there will be the possibility to reach the Terrace of the Dolomites by cable car (optional).

Meeting Point: at 9.30 pm at Sass Pordoi cable car parking lot (Passo Pordoi). Price: 35€ per person + equipment rental.

Winter Outdoor price: 25€ including equipment.

Difficulty level: EASY/ INTERMEDIATE. Gain elevation: 150m.