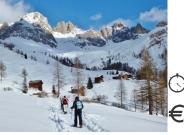

# WHOLE DAY EXCURSION WITH LUNCH BREAK AT THE MOUNTAIN HUT with Mountain Guides

Starting from **San Pellegrino Pass**, we will explore the beautiful basin of Fuciade at the foot of Forca Rossa. We will stop for lunch at the famous rifugio Fuciade. Meeting Point: 9.45 am at Passo San Pellegrino's church/Cima Uomo skibus ) stop. Expected return: about 3.30 pm.

Price: 50€ per person + equipment rental.

Winter Outdoor price: 35€ including equipment. (Lunch "a la carte" not included in the price). Difficulty level: INTERMEDIATE. Gain elevation: 200m.