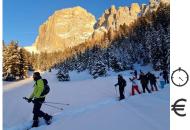

### Saturday 28th

HALF DAY SNOWSHOE EXCURSION AT PORDOI PASS with Mountain Guides. Half day excursion at the panoramic Pordoi Pass at the foot of the majestic Pordoi and Sella groups. After the hike there will be the possibility to reach the Terrace of the Dolomites by cable car (optional).

- Meeting Point: at 9.30 pm at Sass Pordoi cable car parking lot (Passo Pordoi). Price: 35€ per person + equipment rental. Winter Outdoor price: 25€ including
- equipment. Difficulty level: EASY/ INTERMEDIATE. Gain elevation: 150m.